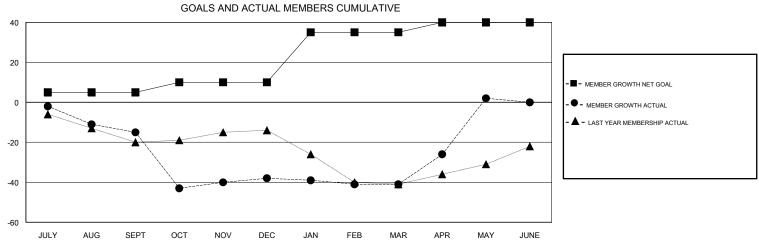

## MONTHLY MEMBERSHIP PROGRESS REPORT

District 38 I

Results as of: 05/31/2018

1

45

0

## WILLIAM PHILLIPI **LOCATION NEBRASKA GMT CA** Clubs Members RESULTS FOR 2017-2018 RESULTS FOR 2017-2018 NEW CLUB GOAL NEW CLUBS DROPPED CLUBS MEMBER GROWTH NET MEMBER GROWTH DROPPED QUARTER QUARTER GOAL ACTUAL MEMBERS ACTUAL (including transfers) 0 0 5 11 25 JULY/AUG/SEPT JULY/AUG/SEPT 5 21 42 OCT/NOV/DEC OCT/NOV/DEC 0 1 0 25 14 16 JAN/FEB/MAR JAN/FEB/MAR

APR/MAY/JUNE

5

0